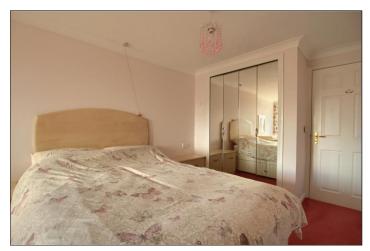

#### BEDROOM - 2.82m x 4.7m (9'3" x 15'5")

With electric radiator, built-in wardrobes with bi-folding doors and extra bespoke fitted storage with window seat enjoying views overlooking Ayresome Gardens Park.