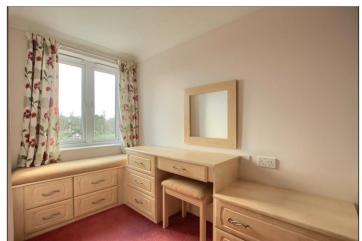

#### BEDROOM - 2.82m x 4.7m (9'3" x 15'5")

With electric radiator, built-in wardrobes with bi-folding doors and extra bespoke fitted storage with window seat enjoying views overlooking Ayresome Gardens Park.