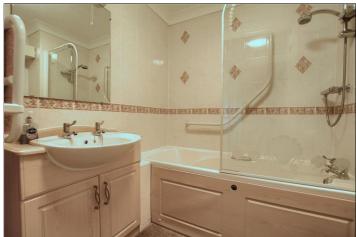

# CONSTANTINE COURT, TS1 3GA

BATHROOM - 1.83m x 2.08m (6' x 6'10")
Comprising close coupled WC, vanity wash hand basin, bath, over bath shower, and tiled walls.