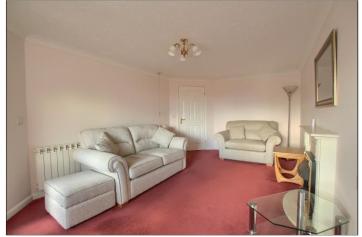

#### LOUNGE/DINER - 6.93m x 3.23m (22'9" x 10'7")

gardens which are lovely in the sunny summer months.

With electric flame effect fire in surround and electric radiator.

The apartment comprises a private entrance hall with a deep storage cupboard, lounge/dining room, kitchen, one double bedroom with bespoke built-in storage & window seat and finally a bathroom with a three piece suite and over bath shower.