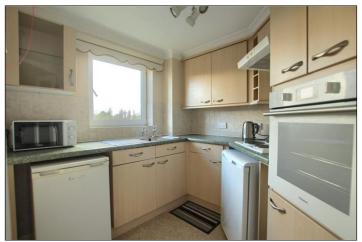

#### KITCHEN - 2.26m x 2.67m (7'5" x 8'9")

With woodgrain effect wall, drawer, and floor units, work surface, under counter fridge and under counter freezer, electric oven, four ring electric hob with extractor fan, and stainless steel sink unit.