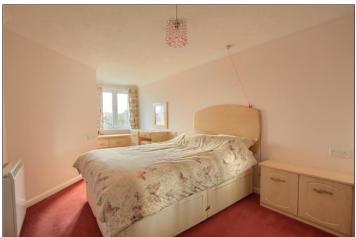

#### BEDROOM - 2.82m x 4.7m (9'3" x 15'5")

With electric radiator, built-in wardrobes with bi-folding doors and extra bespoke fitted storage with window seat enjoying views overlooking Ayresome Gardens Park.