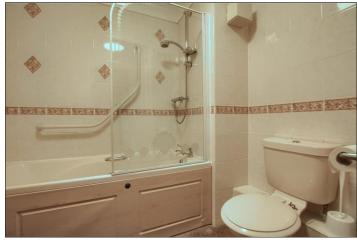

# CONSTANTINE COURT, TS1 3GA

BATHROOM - 1.83m x 2.08m (6' x 6'10")
Comprising close coupled WC, vanity wash hand basin, bath, over bath shower, and tiled walls.