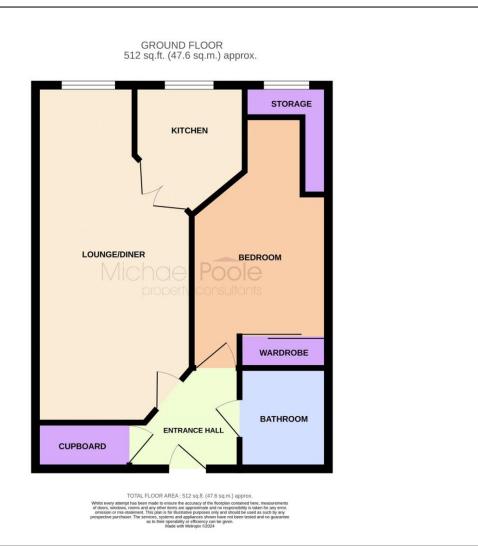

#### **ACCOMMODATION**

**GROUND FLOOR** 

Constantine Court is a particularly well managed and cared for development of retirement apartments available to persons aged 60 and over. It has a comfortable residents lounge where social activities take place. There are walks around Albert Park which is on your doorstep.

PRIVATE ENTRANCE HALL - With deep storage cupboard.

There's access to the upper floors via either a staircase or lift, an onsite house manager, security intercom system, communal laundry, resident's car park and communal

#### LOUNGE/DINER - 6.93m x 3.23m (22'9" x 10'7")

gardens which are lovely in the sunny summer months.

With electric flame effect fire in surround and electric radiator.

The apartment comprises a private entrance hall with a deep storage cupboard, lounge/dining room, kitchen, one double bedroom with bespoke built-in storage & window seat and finally a bathroom with a three piece suite and over bath shower.

#### KITCHEN - 2.26m x 2.67m (7'5" x 8'9")

With woodgrain effect wall, drawer, and floor units, work surface, under counter fridge and under counter freezer, electric oven, four ring electric hob with extractor fan, and stainless steel sink unit.

#### BEDROOM - 2.82m x 4.7m (9'3" x 15'5")

With electric radiator, built-in wardrobes with bi-folding doors and extra bespoke fitted storage with window seat enjoying views overlooking Ayresome Gardens Park.

# CONSTANTINE COURT, TS1 3GA

BATHROOM - 1.83m x 2.08m (6' x 6'10")
Comprising close coupled WC, vanity wash hand basin, bath, over bath shower, and tiled walls.