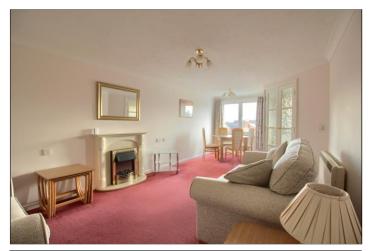

#### LOUNGE/DINER - 6.93m x 3.23m (22'9" x 10'7")

gardens which are lovely in the sunny summer months.

With electric flame effect fire in surround and electric radiator.

The apartment comprises a private entrance hall with a deep storage cupboard, lounge/dining room, kitchen, one double bedroom with bespoke built-in storage & window seat and finally a bathroom with a three piece suite and over bath shower.